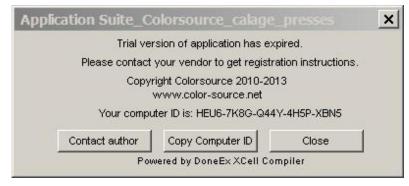

## (\*) Determining your Computer ID(s):

For determining the computer ID of a PC where you want to run a Colorsource application, install the application on the PC and launch it.

A box will be displayed allowing you to copy your computer ID to Windows Clipboard, or alternatively generate an e-mail containing this computer ID.

For example, hereafter is the box displayed if you launch a demo version of the application that has expired:

Press the "Copy Computer ID" button, and then Paste ("Ctrl V") to any text file:

(This will paste HEU6-7K8G-Q44Y-4H5P-XBN5 computer ID on above example).